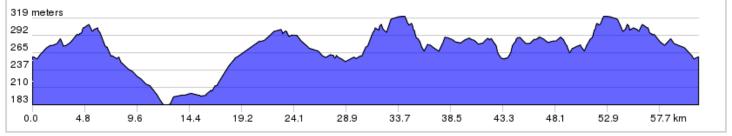

## *Toronto Bicycling Network* Ashburn to Port Perry - Short (61 km)





## *Toronto Bicycling Network* Ashburn to Port Perry - Short (61 km)

| 0.0  |               | Start of route                                                                                                          | 0.2 |
|------|---------------|-------------------------------------------------------------------------------------------------------------------------|-----|
| 0.2  | ←             | L onto Ashburn Rd                                                                                                       | 1.7 |
| 1.9  | $\rightarrow$ | R onto Townline Rd                                                                                                      | 2.9 |
| 4.7  | 1             | Continue onto Coates Rd