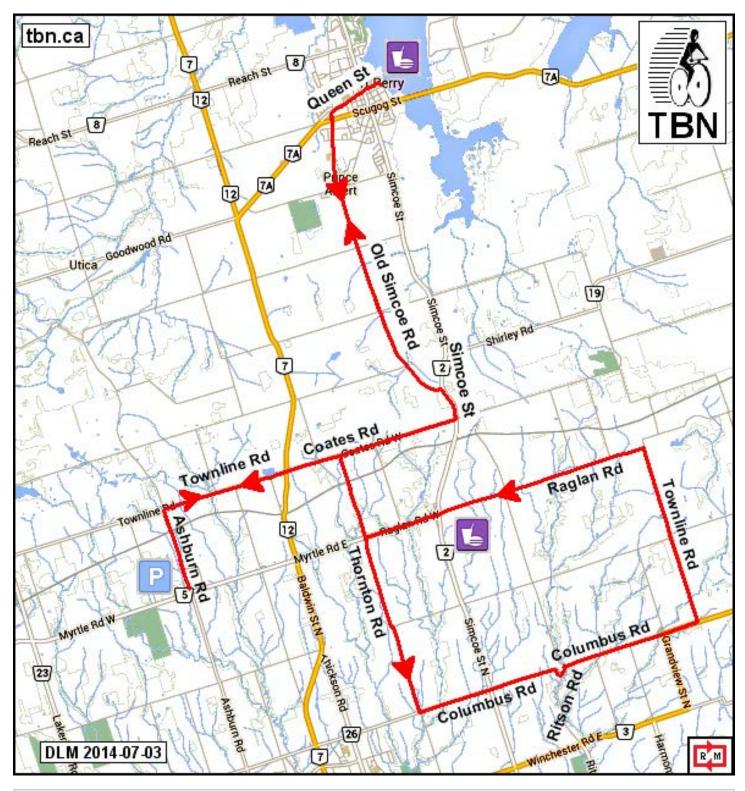

## *Toronto Bicycling Network* Ashburn to Port Perry - Short (61 km)

| 0.0  |               | Start of route                                                                                                          | 0.2 |
|------|---------------|-------------------------------------------------------------------------------------------------------------------------|-----|
| 0.2  | ←             | L onto Ashburn Rd                                                                                                       | 1.7 |
| 1.9  | $\rightarrow$ | R onto Townline Rd                                                                                                      | 2.9 |
| 4.7  | 1             | Continue onto Coates Rd                                                                                                 | 1.3 |
| 6.0  | $\rightarrow$ | R onto Thornton Rd                                                                                                      | 4.1 |
| 10.1 | $\rightarrow$ | R to stay on Thornton Rd                                                                                                | 2.0 |
| 12.1 | ←             | L onto Columbus Rd                                                                                                      | 3.3 |
| 15.4 | ←             | L onto Ritson Rd                                                                                                        | 0.3 |
| 15.7 | $\rightarrow$ | R onto Columbus Rd                                                                                                      | 2.4 |
| 18.1 | 1             | Continue onto RR 3                                                                                                      | 0.8 |
| 18.9 | ←             | L onto Townline Rd                                                                                                      | 4.1 |
| 23.0 | ←             | L onto Raglan Rd                                                                                                        | 4.8 |
| 27.8 | ∰             | LUNCH 1 - White Feather<br>Country Store                                                                                | 1.8 |
| 29.6 | $\rightarrow$ | R onto Thornton Rd                                                                                                      | 1.9 |
| 31.5 | $\rightarrow$ | R onto Coates Rd                                                                                                        | 2.7 |
| 34.3 | ~             | L onto Simcoe St and go<br>800 metres. BUSY                                                                             | 0.8 |
| 35.0 | 4             | WATCH L onto Old<br>Simcoe Rd (The sign is<br>hidden behind trees on<br>the L Just before Esso<br>Station - now closed) | 5.3 |
| 40.4 | ↑             | Jog L/R across King St                                                                                                  | 1.7 |
| 42.1 | $\rightarrow$ | R onto Queen St                                                                                                         | 1.3 |
| 43.4 | $\rightarrow$ | R onto Water St                                                                                                         | 0.0 |
| 43.4 | ٤             | LUNCH 2 - Restaurants<br>on Queen and Water St.<br>Picnic at the park on the<br>lake.                                   | 0.0 |
| 43.4 |               | After lunch retrace on Water St                                                                                         | 0.1 |
| 43.5 | ~             | L onto Queen St                                                                                                         | 1.3 |
| 44.8 | ←             | L onto Old Simcoe Rd                                                                                                    | 1.7 |
| 46.5 | ~             | Jog L/R across King St                                                                                                  | 5.3 |
| 51.8 | <b>→</b>      | R onto Simcoe St and go<br>800 metres. BUSY                                                                             | 0.8 |
| 52.6 | $\rightarrow$ | R onto Coates Rd                                                                                                        | 4.0 |
| 56.6 | ſ             | Continue onto Townline<br>Rd                                                                                            | 2.9 |
| 59.5 | +             | L onto Ashburn Rd                                                                                                       | 1.7 |
| 61.2 | ~             | R into parking lot                                                                                                      | 0.2 |