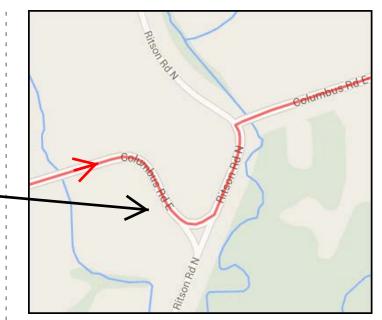

## *Toronto Bicycling Network* Ashburn to Port Perry - Short (61 km)

| 0.0  |               | Start of route                                                                                                          | 0.2 |
|------|---------------|-------------------------------------------------------------------------------------------------------------------------|-----|
| 0.2  | ←             | L onto Ashburn Rd                                                                                                       | 1.7 |
| 1.9  | $\rightarrow$ | R onto Townline Rd                                                                                                      | 2.9 |
| 4.7  | 1             | Continue onto Coates Rd                                                                                                 | 1.3 |
| 6.0  | $\rightarrow$ | R onto Thornton Rd                                                                                                      | 4.1 |
| 10.1 | $\rightarrow$ | R to stay on Thornton Rd                                                                                                | 2.0 |
| 12.1 | ←             | L onto Columbus Rd                                                                                                      | 3.3 |
| 15.4 | ←             | L onto Ritson Rd                                                                                                        | 0.3 |
| 15.7 | $\rightarrow$ | R onto Columbus Rd                                                                                                      | 2.4 |
| 18.1 | 1             | Continue onto RR 3                                                                                                      | 0.8 |
| 18.9 | ←             | L onto Townline Rd                                                                                                      | 4.1 |
| 23.0 | ←             | L onto Raglan Rd                                                                                                        | 4.8 |
| 27.8 | ∰             | LUNCH 1 - White Feather<br>Country Store                                                                                | 1.8 |
| 29.6 | $\rightarrow$ | R onto Thornton Rd                                                                                                      | 1.9 |
| 31.5 | $\rightarrow$ | R onto Coates Rd                                                                                                        | 2.7 |
| 34.3 | ~             | L onto Simcoe St and go<br>800 metres. BUSY                                                                             | 0.8 |
| 35.0 | 4             | WATCH L onto Old<br>Simcoe Rd (The sign is<br>hidden behind trees on<br>the L Just before Esso<br>Station - now closed) | 5.3 |
| 40.4 | ↑             | Jog L/R across King St                                                                                                  | 1.7 |
| 42.1 | $\rightarrow$ | R onto Queen St                                                                                                         | 1.3 |
| 43.4 | $\rightarrow$ | R onto Water St                                                                                                         | 0.0 |
| 43.4 | ٤             | LUNCH 2 - Restaurants<br>on Queen and Water St.<br>Picnic at the park on the<br>lake.                                   | 0.0 |
| 43.4 |               | After lunch retrace on Water St                                                                                         | 0.1 |
| 43.5 | ~             | L onto Queen St                                                                                                         | 1.3 |
| 44.8 | ←             | L onto Old Simcoe Rd                                                                                                    | 1.7 |
| 46.5 | ~             | Jog L/R across King St                                                                                                  | 5.3 |
| 51.8 | <b>→</b>      | R onto Simcoe St and go<br>800 metres. BUSY                                                                             | 0.8 |
| 52.6 | $\rightarrow$ | R onto Coates Rd                                                                                                        | 4.0 |
| 56.6 | ſ             | Continue onto Townline<br>Rd                                                                                            | 2.9 |
| 59.5 | +             | L onto Ashburn Rd                                                                                                       | 1.7 |
| 61.2 | ~             | R into parking lot                                                                                                      | 0.2 |